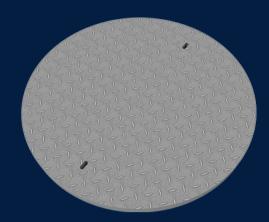

## AX S™ DIA1050 COVER GMS RAIL PIT LOCK ADAPT

MATERIA

Galvanised Mild Steel (GMS)

SIZE

(L) x 1050mm (W) x 54mm (D)

## Features & benefits

Superior design that meets AU Standards

Infrastructure Products Australia' GMS cover range is designed and built up to a Class D load rating, meeting the Australian Standard AS/NZ 3996.

Hinged for OH&S

Infrastructure Products Australia' GMS cover range is hinged to meet OH&S standards, ensuring a safe and easy lift of the covers.

Locking and security capabilities

Our GMS cover range has locking and security capabilities to ensure the utmost protection for your valuable assets.