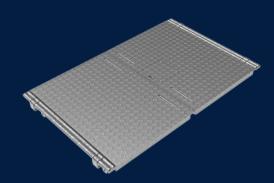

## AX S™ COVER GMS TO SUIT 1000x600 OPENING CLASS C

MATERIAI

Galvanised Mild Steel (GMS)

SIZE

1085mm (L) x 680mm (W) x 45mm (D)

LOAD RATING

## Features & benefits

Superior design that meets AU Standards

Infrastructure Products Australia' GMS cover range is designed and built up to a Class D load rating, meeting the Australian Standard AS/NZ 3996.

Hinged for OH&S

Infrastructure Products Australia' GMS cover range is hinged to meet OH&S standards, ensuring a safe and easy lift of the covers.

Locking and security capabilities

Our GMS cover range has locking and security capabilities to ensure the utmost protection for your valuable assets.