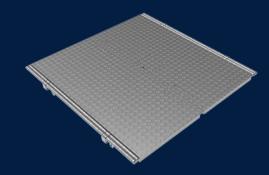

## AX S™ COVER GMS TO SUIT 1000x1000 OPENING CLASS C

MATERIAL

Galvanised Mild Steel (GMS)

SIZE

1085mm (L) x 1080mm (W) x 45mm (D)

LOAD RATING

## Features & benefits

Superior design that meets AU Standards

Infrastructure Products Australia' GMS cover range is designed and built up to a Class D load rating, meeting the Australian Standard AS/NZ 3996.

Hinged for OH&S

Infrastructure Products Australia' GMS cover range is hinged to meet OH&S standards, ensuring a safe and easy lift of the covers.

Locking and security capabilities

Our GMS cover range has locking and security capabilities to ensure the utmost protection for your valuable assets.

## Full specifications

Material

GMS covers are constructed from galvanised mild steel to prevent premature rust and corrosion, thereby increasing the lifetime of the cover. GMS material provides a strong and robust solution for asset protection.