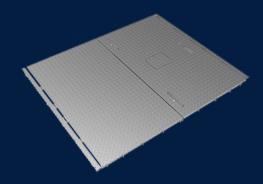

## AX S™ SCEC SL1 TO SUIT 1100x900 OPENING COVER GMS

MATERIA

LOAD RATING

Galvanised Mild Steel (GMS)

SIZE

1203mm (L) x 996mm (W) x 138mm (D)

D

## Full specifications

Material GMS covers are constructed from galvanised mild

steel to prevent premature rust and corrosion, thereby increasing the lifetime of the cover. GMS material provides a strong and robust solution for

asset protection.

Load Rating GMS covers are manufactured a Class D load

rating (ultimate limit state design of 240kN) under the Australian Standard AS/NZ 3996, making GMS covers suitable for Defense, Prisons, and